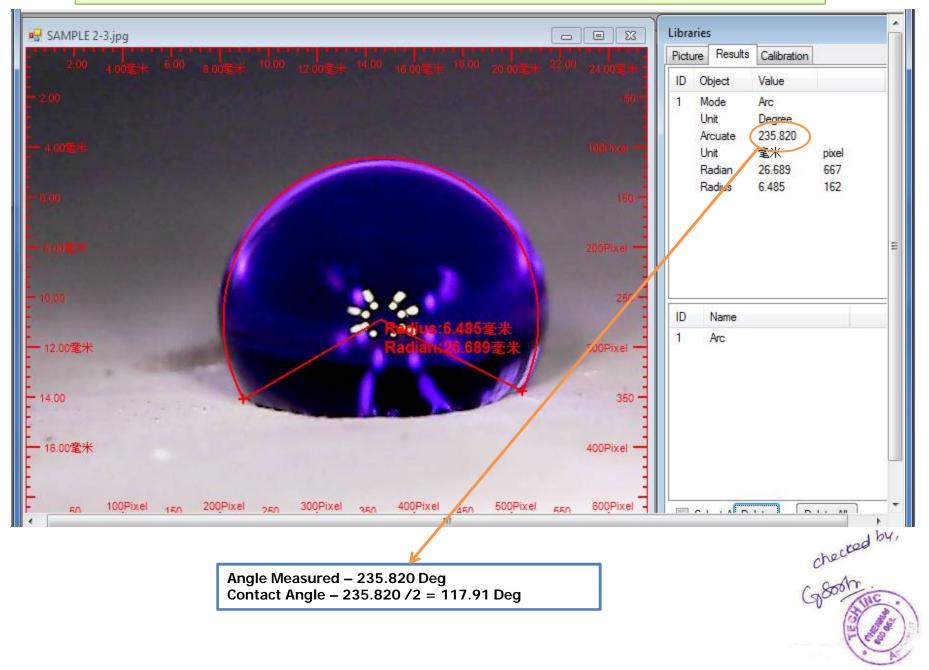

| 2MP ( by software )        |
| Туре                           | CMOS image sensor          |
| Controller                     | High speed DSP             |
| Focus range                    | 0-40mm                     |
| Video capture resolution       | 0.3M                       |
| Still image capture resolution | 640 x 480                  |
| Built-in 6 LEDs                | Adjustable lightness       |
| Frame rate                     | 30 fps                     |
| Power supply                   | USB port ( 5V DC )         |
| USB                            | 2.0 and USB 1.1 compatible |
| Operation system               | Windows XP, Vista, 7       |

Ph No : +91 97908 57167 Email : mail@techincresearch.in Website : www.techincresearch.in

## **TECH INC CONTACT ANGLE REPORT**