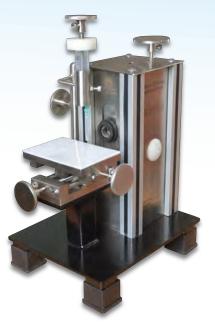

## CONTACT ANGLE MEASUREMENT

## CONTACT ANGLE SKID

| ITEM DESCRIPTION                             | QTY |
|----------------------------------------------|-----|
| X Y – Movement Horizontal slide with         | 1   |
| adjustment facility                          |     |
| Z – Movement vertical slide with adjustment  | 1   |
| facility for height movement to position and |     |
| focus droplet                                |     |
| Platform to hold droplet                     | 1   |
| Image Sensor with USB Cable                  | 1   |
| Syringe for manually dispensing droplet of   | 1   |
| solution on X-Y platform                     |     |
| Standard software to measure contact angle   | 1   |
| using the captured image                     |     |